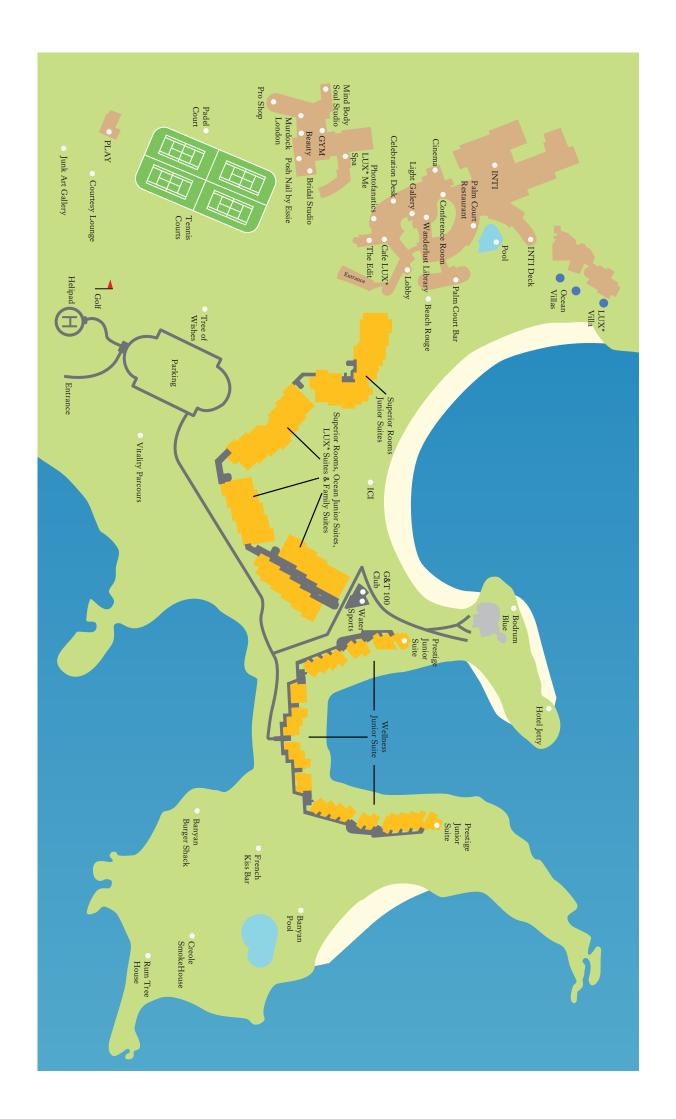

#### SECLUDED PENINSULA

Ideal location with 2 beaches and calm lagoon situated near the fishing village of Grand Gaube and only 10 mins drive from Grand Bay

## BENEATH THE BANYAN

On the far end of the peninsula is the Banyan area, an oasis of relaxation and indulgence for the grown-ups.

## TEE OFF TIME

Partnership with Mont Choisy Le Golf situated close to the resort

SOPHISTICATED BEACHSIDE LIVING

186 suites and villas designed to be your home in the tropics

A SUSTAINABLE APPROACH TO RESORT LIFE

# RESTAURANTS & BARS

# **WELLBEING & FITNESS**

**LUX\* ME SPA** 

Spa & Wellbeing

BODY MIND SOUL STUDIO