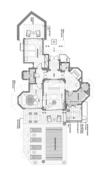

# 21 Ocean Junior Suites (70 m²)

These chic beach house feel ocean suites with four-poster bed, all have a standalone bathtub on the terrace as well a rainfall shower with glass sliding doors, giving the option of indoor or outdoor. From your bubble bath, on your second floor sun-drenched terrace, you can see the northern islets. You get the best views with privacy.