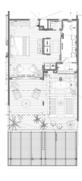

#### 2 Prestige Junior Suites (75 m²)

Bordering a sheltered bay, these incredibly spacious suites feel more like a home. Not only is the room itself spacious and beautifully-decorated by Kelly Hoppen, there's a 25 sqm terrace. There, you'll find chaises-longues, comfy chairs in the shade, a cozy dining table, an outdoor standalone tub and jacuzzi.. There are two Prestige Junior Suites set at the edge of the sheltered bay on the grown-ups only side of the resort. In other words, tranquillity.